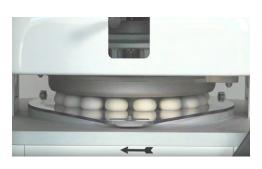

#### **FEATURES**

Mechanically driven machine. The step of pressing, cutting and end rounding is carried out with the levers of the forming chamber while the adjustment is made by means of a yoke with a numerical scale.

#### **MATERIALS**

- · Frame in electro-welded, painted steel
- · Coating in painted steel or stainless steel
- · Basins in anticorodal aluminum MG5 with anodising
- · Knives and grids in stainless steel 304
- Inner cover surface and press surface made of food-grade plastic PE500
- · Plates made of food-grade plastic PETG
- · Ring made of aluminum with chemical nickel-plating