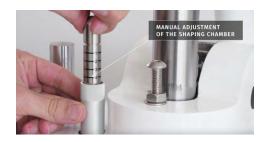

#### **FEATURES**

Mechanically driven machine. The step of pressing, cutting and end rounding is carried out with the levers of the forming chamber while the adjustment is made by means of a yoke with a numerical scale.