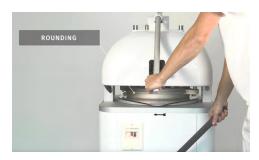

#### **FEATURES**

Mechanically driven machine. The step of pressing, cutting and end rounding is carried out with the levers of the forming chamber while the adjustment is made by means of a yoke with a numerical scale.