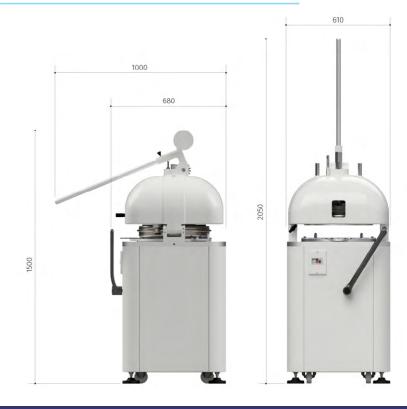

### **TECHNICAL DRAWING & DIMENSIONS**

| TECHNICAL SPECIFICATIONS |                                           |             |
|--------------------------|-------------------------------------------|-------------|
| Item                     | 47582                                     | 47583       |
| Model                    | BE-IT-0015M                               | BE-IT-0030M |
| Description              | Manual                                    |             |
| Electrical               | 220V / 60Hz / 3                           |             |
| Number of Divisions      | 15                                        | 30          |
| Minimum Product Weight   | 150 g                                     |             |
| Maximum Product Weight   | 360 g                                     |             |
| Capacity                 | 12.1 lbs. / 5.5 kg.                       |             |
| Head Diameter            | 15.7" / 400 mm                            |             |
| PSI per Hour             | 261                                       |             |
| Net Dimensions (WDH)     | 24" x 26.8" x 80.7" / 610 x 680 x 2050 mm |             |
| Gross Dimensions (WDH)   | 30" x 29" x 66" / 760 x 730 x 1670 mm     |             |
| Net Weight               | 396.8 lb. / 180 kg.                       |             |