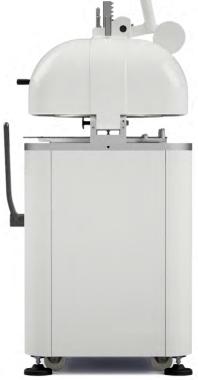

## **Manual - Bun Dividing Rounder**

Item: 47582 Model: BE-IT-0015M

47583

BF-IT-0030M

The ideal machine for your work, whether you are a bakery, a restaurant or a catering service

FRONT VIEW

BACK VIEW