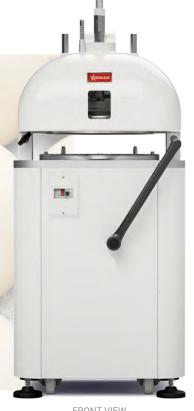

## **Manual - Bun Dividing Rounder**

Item: 47582 Model: BE-IT-0015M

47583

BF-IT-0030M

The ideal machine for your work, whether you are a bakery, a restaurant or a catering service

FRONT VIEW

BACK VIEW